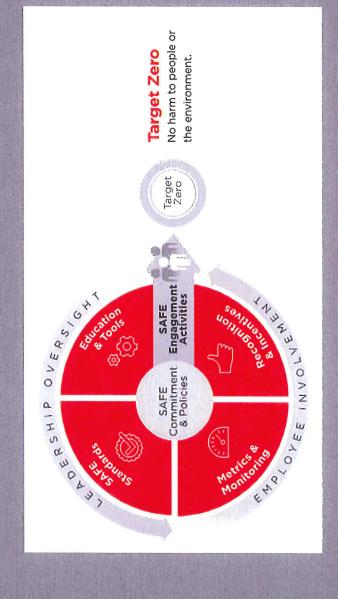

# SAFE Results – YTD FY19

## Safety Key Performance Indicators (KPIs)

Our goal is TARGET ZERO, no harm to people or the environment. We continually strive to prevent all workplace injuries.

- Number of Workplace Injuries (FY)
- Number of Lost Work Days (FY)

## SAFE Engagement Activities

Activities designed to address the behaviors and conditions that lead to workplace injuries in the workplace.

- Daily SAFE Brief Meetings (1x per day of service)
- Weekly SAFE Observations (1x weekly)
- Safety Incentive Program

| Safe Activities              | Target | Actual | Compliance<br>(Goal=90%) |
|------------------------------|--------|--------|--------------------------|
| Daily SAFE Brief             | 62     | 62     | 100%                     |
| Weekly SAFE<br>Observation   | 12     | 12     | 100%                     |
| Quarterly Safe<br>Incentives | 0      | 0      | %0                       |