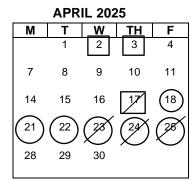

#### 2, 3 Early Dismissal Students -

- Parent Conferences (PK-12) Last Day of 3rd Marking Period
- 14 Report Cards Mailing (7-12)
- Report Cards Distribution (PK-6) 14
- 17 Early Dismissal
- 18-25 Spring Recess-Schools/Offices Closed
- 28 Schools/Offices Reopen