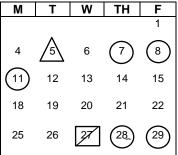

## NOVEMBER 2024 (S 15 /T 16 Days)

- 5 Staff In-Service-School Closed for Students
- 7.8 NJEA Convention-Schools/Offices Closed
- 11 Veterans Day-Schools/Offices Closed
- Last Day of 1st Marking Period 12
- Report Card Mailing (7-12) 21
- 21 Report Card Distribution (PK-6)
- 27 Early Dismissal
- 28, 29 Thanksgiving Recess-Schools/ Offices Closed

## DECEMBER 2024 (S 15 / T 15 Days)

- Two Hour Delay for Students 10, 11, 12 Early Dismissal Students -
- Parent Conferences (PK-12) 20 Early Dismissal
- 23-31 Winter Recess - Schools/Offices Closed