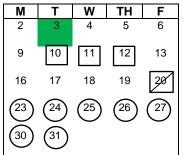

## NOVEMBER 2024 (S 15 /T 16 Days)

- 5 Staff In-Service-School Closed for Students
- 7.8 NJEA Convention-Schools/Offices Closed
- 11 Veterans Day-Schools/Offices Closed
- Last Day of 1st Marking Period 12
- Report Card Mailing (7-12) 21
- 21 Report Card Distribution (PK-6)
- 27 Early Dismissal
- 28, 29 Thanksgiving Recess-Schools/ Offices Closed

## DECEMBER 2024 (S 15 / T 15 Days)

- Two Hour Delay for Students 10, 11, 12 Early Dismissal Students -
- Parent Conferences (PK-12) 20 Early Dismissal
- 23-31 Winter Recess - Schools/Offices Closed