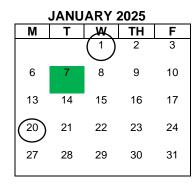

## JANUARY 2025 (S 21 / T 21 Days)

- Winter Recess Schools/Offices Closed
- 2 Schools/Offices Reopen
- Two Hour Delay for Students
- Interim Report Mailings 10
- Dr. Martin L. King Day-Schools/Offices 20 Closed
- Last Day of 2<sup>nd</sup> Marking Period 29